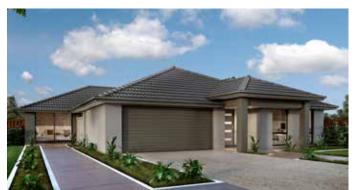

## PADDINGTON 266

Discover the benefits of dual living with the Paddington. Beautiful yet functional, the four bedroom design features a separate living area with two bedrooms, an open plan kitchen, dining and living area, plus a laundry and bathroom. In the main house, you'll find everything you need, from the open plan living area to the four spacious bedrooms which have been cleverly zoned away from the social areas of the home.











BELFORD FAÇADE



RICHMOND FAÇADE



HYDE FAÇADE



OXLEY FAÇADE



GREENDALE FAÇADE

## PADDINGTON 266

| MIN LOT WIDTH  |           | 18m     |
|----------------|-----------|---------|
| MIN LOT DEPTH  |           | 30m     |
| HOME WIDTH     |           | 15.83m  |
| HOME LENGTH    |           | 19.91m  |
| RESIDENCE      | 158.10sqm | 17.01sq |
| PORCH          | 2.80sqm   | 0.30sq  |
| OUTDOOR LIVING | 11.60sqm  | 1.24sq  |
| GARAGE         | 35.60sqm  | 3.83sq  |
| TOTAL          | 208.10sqm | 22.40sq |

"WITH OVER 30 YEARS" EXPERIENCE, BURBANK OFFERS EXCEPTIONAL SERVICE, **OUTSTANDING QUALITY AND** A WIDE RANGE OF HOME **SOLUTIONS TO SUIT EVERY** LIFESTYLE, BURBANK'S MISSION IS TO CREATE PLACES FOR PEOPLE TO CALL HOME."

**Managing Director** 

"Copyright conditions. All photos and illustrations are representative on