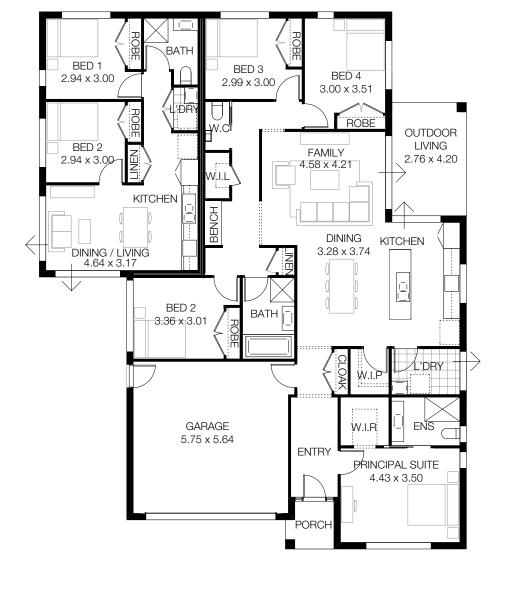

## PADDINGTON 266

Discover the benefits of dual living with the Paddington. Beautiful yet functional, the four bedroom design features a separate living area with two bedrooms, an open plan kitchen, dining and living area, plus a laundry and bathroom. In the main house, you'll find everything you need, from the open plan living area to the four spacious bedrooms which have been cleverly zoned away from the social areas of the home.

## PADDINGTON 266

| MIN LOT WIDTH  |           | 18m     |
|----------------|-----------|---------|
| MIN LOT DEPTH  |           | 30m     |
| HOME WIDTH     |           | 15.83m  |
| HOME LENGTH    |           | 19.91m  |
| RESIDENCE      | 158.10sqm | 17.01sq |
| PORCH          | 2.80sqm   | 0.30sq  |
| OUTDOOR LIVING | 11.60sqm  | 1.24sq  |
| GARAGE         | 35.60sqm  | 3.83sq  |
| TOTAL          | 208.10sqm | 22.40sq |