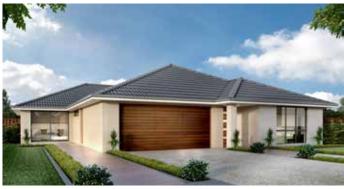

## PADDINGTON 266

Discover the benefits of dual living with the Paddington. Beautiful yet functional, the four bedroom design features a separate living area with two bedrooms, an open plan kitchen, dining and living area, plus a laundry and bathroom. In the main house, you'll find everything you need, from the open plan living area to the four spacious bedrooms which have been cleverly zoned away from the social areas of the home.











BELFORD FAÇADE



RICHMOND FAÇADE



HYDE FAÇADE



OXLEY FAÇADE



GREENDALE FAÇADE

## PADDINGTON 266

| MIN LOT WIDTH  |           | 18m     |
|----------------|-----------|---------|
| MIN LOT DEPTH  |           | 30m     |
| HOME WIDTH     |           | 15.83m  |
| HOME LENGTH    |           | 19.91m  |
| RESIDENCE      | 158.10sqm | 17.01sq |
| PORCH          | 2.80sqm   | 0.30sq  |
| OUTDOOR LIVING | 11.60sqm  | 1.24sq  |
| GARAGE         | 35.60sqm  | 3.83sq  |
| TOTAL          | 208.10sqm | 22.40sq |

"WITH OVER 30 YEARS" EXPERIENCE, BURBANK OFFERS EXCEPTIONAL SERVICE, **OUTSTANDING QUALITY AND** A WIDE RANGE OF HOME **SOLUTIONS TO SUIT EVERY** LIFESTYLE, BURBANK'S MISSION IS TO CREATE PLACES FOR PEOPLE TO CALL HOME."

**Managing Director** 

"Copyright conditions. All photos and illustrations are representative only. Floor plans