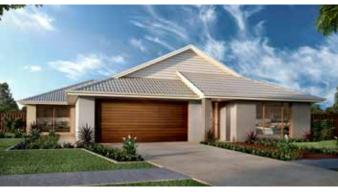

## PADDINGTON 266

Discover the benefits of dual living with the Paddington. Beautiful yet functional, the four bedroom design features a separate living area with two bedrooms, an open plan kitchen, dining and living area, plus a laundry and bathroom. In the main house, you'll find everything you need, from the open plan living area to the four spacious bedrooms which have been cleverly zoned away from the social areas of the home.

BELFORD FAÇADE

RICHMOND FAÇADE

HYDE FAÇADE

OXLEY FAÇADE

GREENDALE FAÇADE