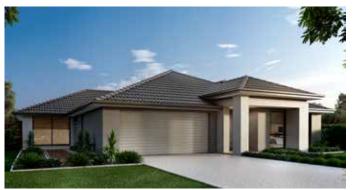

## PADDINGTON 266

Discover the benefits of dual living with the Paddington. Beautiful yet functional, the four bedroom design features a separate living area with two bedrooms, an open plan kitchen, dining and living area, plus a laundry and bathroom. In the main house, you'll find everything you need, from the open plan living area to the four spacious bedrooms which have been cleverly zoned away from the social areas of the home.











BELFORD FAÇADE



RICHMOND FAÇADE



HYDE FAÇADE



OXLEY FAÇADE



GREENDALE FAÇADE

## PADDINGTON 266

| MIN LOT WIDTH  |           | 18m     |
|----------------|-----------|---------|
| MIN LOT DEPTH  |           | 30m     |
| HOME WIDTH     |           | 15.83m  |
| HOME LENGTH    |           | 19.91m  |
| RESIDENCE      | 158.10sqm | 17.01sq |
| PORCH          | 2.80sqm   | 0.30sq  |
| OUTDOOR LIVING | 11.60sqm  | 1.24sq  |
| GARAGE         | 35.60sqm  | 3.83sq  |
| TOTAL          | 208.10sqm | 22.40sq |

"WITH OVER 30 YEARS" EXPERIENCE, BURBANK OFFERS EXCEPTIONAL SERVICE, **OUTSTANDING QUALITY AND** A WIDE RANGE OF HOME **SOLUTIONS TO SUIT EVERY** LIFESTYLE, BURBANK'S MISSION IS TO CREATE PLACES FOR PEOPLE TO CALL HOME."

**Managing Director** 

"Copyright conditions. All photos and illustrations are representative only. Floor plans and specificati